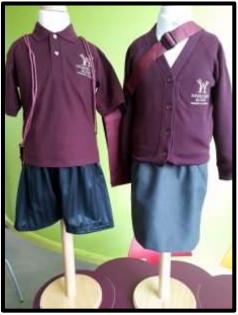

## <u>School Uniform List</u>

- Maroon jumper/cardigan with logo
- White shirt/blouse
- Maroon & gold tie (clip on)
- Grey trousers/shorts/skorts/skirts/pinafores
- Yellow gingham dresses (Summer time)
- Sensible black shoes (trainers not allowed)
- Maroon waterproof coats available & fleeces optional
- Maroon Book bag & Water Bottle

## <u>PE Uniform</u>

- Maroon PE polo shirt with logo
- Black shorts or skort
- Black Pumps